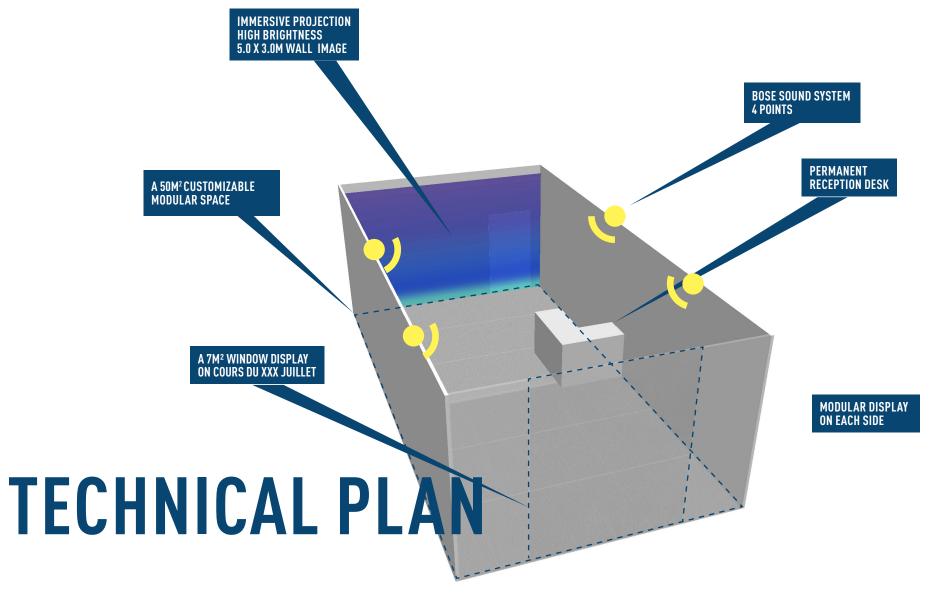

E.
THE CITY IS THE CENTER OF A LARGER METROPOLIS OF 814 049 RESIDENTS (2019).

**SURFACE AREA** BORDEAUX: 49,36 KM<sup>2</sup> / BORDEAUX METROPOLE: 578,22 KM<sup>2</sup>

#### DÉMOGRAPHIC GROWTH

5,3% GROWTH BETWEEN 2011 AND 2016, BEING 1% PER YEAR.

1 MILLION RESIDENTS (975 000) PLANNED IN BORDEAUX METROPOLE FROM NOW TO 2030

**4 CERTIFIED CENTERS OF EXCELLENCE AND 15 CLUSTERS** 

#### **BORDEAUX METROPOLE -100% CULTURE & ENTERTAINMENT**

11 MUSEUMS / MORE THEN 15 FESTIVALS / 37 CONCERT HALLS & «CAFÉ-CONCERTS» / 17 CINEMAS / 1 CASINO / 2 STADIUMS / 1 SKATING-RINK / 1 OPERA / 101 PARCS AND GARDENS











IN AVERAGE 3500 VISITORS PER DAY ENTER THE BORDEAUX MÉTROPOLE TOURIST OFFICE

BETWEEN QUINCONCES TRAM STATION, THE TOURNY ALLEYS AND SAINTE-CATHERINE SHOPPING STREET



# **PLAN**









## POP UP CLUB IS ALSO A 360° MEDIA SUPPORT FOR YOUR DESTINATION!

- PERSONALISED SIGN & WINDOW DISPLAY BRANDING (SEE-THROUGH STICKERS...)
- MOTION DESIGN: TAILOR-MADE SEQUENCES (BASED ON PHOTOS, VIDEOS, TEXT ANIMATION) FOR PROJECTION ON THE GIANT POP UP SCREEN.
- PRINT : A5 TWO-SIDED FLYERS, LEAFLET 8 PAGES,...
- STREET MARKETING & DISTRIBUTION: LEAFLETING NEAR THE POPUP CLUB, X-BANNERS, BICYCLE, DISTRIBUTION WITH SUD-OUEST WEEK-END
- PRESS: SUD-OUEST, SUD-OUEST DIMANCHE, S.O COVER BIG BANNER, S.O COVER TOP BANNER, BORDEAUX MOMENTS OR WE BORDEAUX.
- URBAN DISPLAY : CLEAR CHANNEL NETWORK, TRAM STATIONS, BUSES, 2M<sup>2</sup> CITY-CENTER DISPLAY, PARKINGS, TRAM TOTAL COVERING.
- RADIO : NRJ, NOSTALGIE, CHERIE FM
- MEDIA RELATIONS : PRESS RELEASE EDITING AND ISSUANCE TO THE MAIN LOCAL