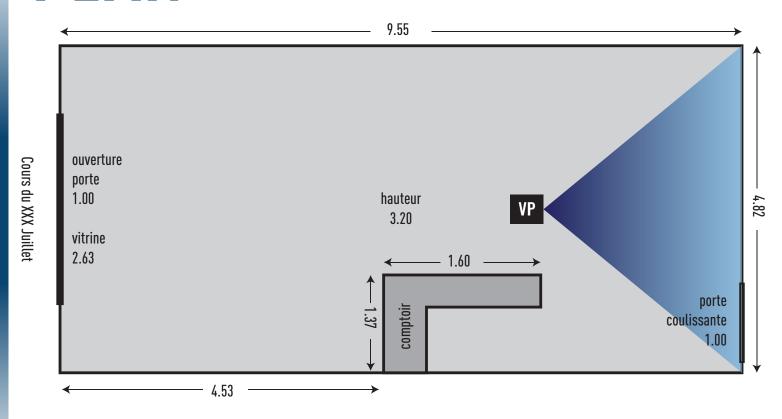

NCE.
THE CITY IS THE CENTER OF A LARGER METROPOLIS OF 814 049 RESIDENTS (2019).

**SURFACE AREA** BORDEAUX: 49,36 KM<sup>2</sup> / BORDEAUX METROPOLE: 578,22 KM<sup>2</sup>

#### DÉMOGRAPHIC GROWTH

5,3% GROWTH BETWEEN 2011 AND 2016, BEING 1% PER YEAR.

1 MILLION RESIDENTS (975 000) PLANNED IN BORDEAUX METROPOLE FROM NOW TO 2030

**4 CERTIFIED CENTERS OF EXCELLENCE AND 15 CLUSTERS** 

#### **BORDEAUX METROPOLE -100% CULTURE & ENTERTAINMENT**

11 MUSEUMS / MORE THEN 15 FESTIVALS / 37 CONCERT HALLS & «CAFÉ-CONCERTS» / 17 CINEMAS / 1 CASINO / 2 STADIUMS / 1 SKATING-RINK / 1 OPERA / 101 PARCS AND GARDENS











IN AVERAGE 3500 VISITORS PER DAY ENTER THE BORDEAUX MÉTROPOLE TOURIST OFFICE

BETWEEN QUINCONCES TRAM STATION, THE TOURNY ALLEYS AND SAINTE-CATHERINE SHOPPING STREET



# **PLAN**









## POP UP CLUB IS ALSO A 360° MEDIA SUPPORT FOR YOUR DESTINATION!

- PERSONALISED SIGN & WINDOW DISPLAY BRANDING (SEE-THROUGH STICKERS...)
- MOTION DESIGN: TAILOR-MADE SEQUENCES (BASED ON PHOTOS, VIDEOS, TEXT ANIMATION) FOR PROJECTION ON THE GIANT POP UP SCREEN.
- PRINT : A5 TWO-SIDED FLYERS, LEAFLET 8 PAGES,...
- STREET MARKETING & DISTRIBUTION: LEAFLETING NEAR THE POPUP CLUB, X-BANNERS, BICYCLE, DISTRIBUTION WITH SUD-OUEST WEEK-END
- PRESS: SUD-OUEST, SUD-OUEST DIMANCHE, S.O COVER BIG BANNER, S.O COVER TOP BANNER, BORDEAUX MOMENTS OR WE BORDEAUX.
- URBAN DISPLAY : CLEAR CHANNEL NETWORK, TRAM STATIONS, BUSES, 2M<sup>2</sup> CITY-CENTER DISPLAY, PARKINGS, TRAM TOTAL COVERING.
- RADIO : NRJ, NOSTALGIE, CHERIE FM
- MEDIA RELATIONS : PRESS RELEASE EDITING AND ISSUANCE TO THE MAIN LOCA