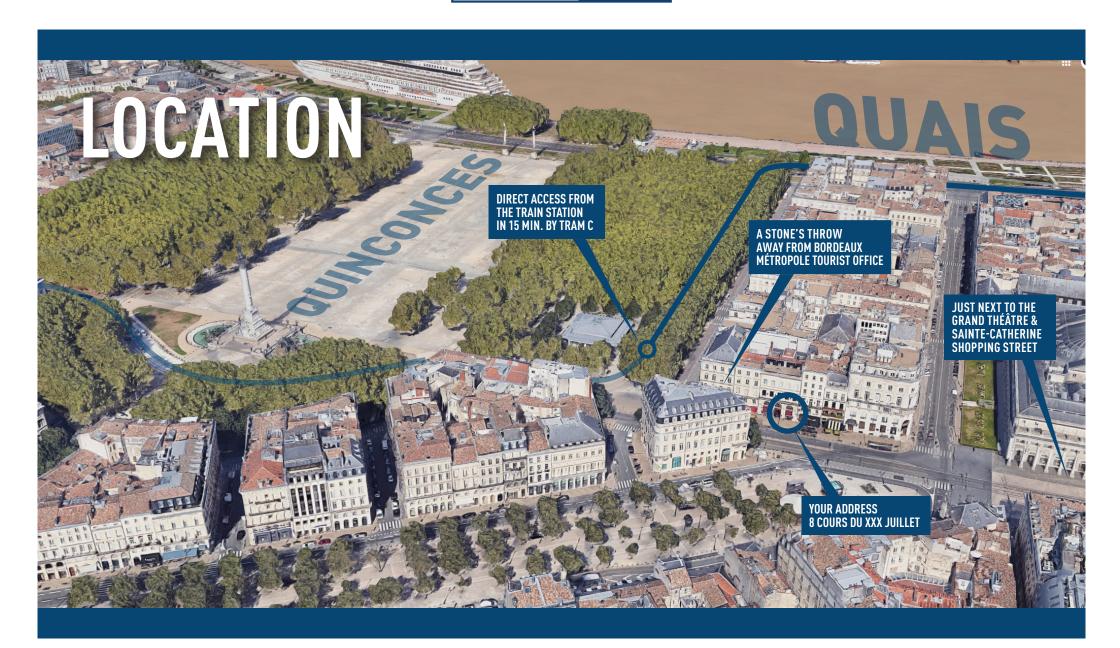

IN AVERAGE 3500 VISITORS PER DAY ENTER THE BORDEAUX MÉTROPOLE TOURIST OFFICE

BETWEEN QUINCONCES TRAM STATION, THE TOURNY ALLEYS AND SAINTE-CATHERINE SHOPPING STREET