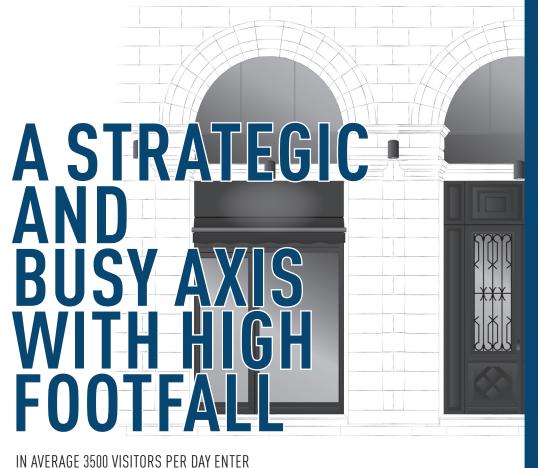

IN AVERAGE 3500 VISITORS PER DAY ENTER THE BORDEAUX MÉTROPOLE TOURIST OFFICE

BETWEEN QUINCONCES TRAM STATION, THE TOURNY ALLEYS AND SAINTE-CATHERINE SHOPPING STREET